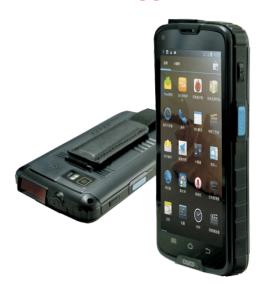

# **ST455i Industrial Smartphone**

## **Powerful, Rugged, Mobile Communication**

The ST455CL-i is a classical android Smartphone. Featuring a Quad-core processor, 5" high resolution screen, a long-life battery, and an impressive array of communication and connectivity options.

In addition, an impressive IP rating and ruggadized casing, the ST455i is both powerful and durable providing outstanding performance in challenging environments and situations.

#### **Features**

- 5" High-resolution touch screen
- Cortex ARM 1.3Ghz quad-core processor
- 10-hour, continuous use battery life
- Dual-frequency seamless roaming
- Wi-Fi, GPS, Bluetooth, RFID
- 1D/2D Barcode scanner
- Gravity/Light Sensor
- Gyroscope
- IP65 rating
- Rubberized and strengthened casing
- Ergonomic design
- Usable with thick gloves