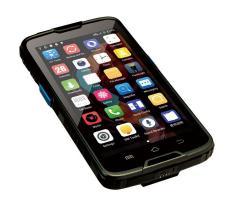

# **ST455i Industrial Smartphone**

## **Powerful, Rugged, Mobile Communication**

The ST455CL-i is a classical android Smartphone. Featuring a Quad-core processor, 5" high resolution screen, a long-life battery, and an impressive array of communication and connectivity options.

In addition, an impressive IP rating and ruggadized casing, the ST455i is both powerful and durable providing outstanding performance in challenging environments and situations.

#### **Features**

- 5" High-resolution touch screen
- Cortex ARM 1.3Ghz quad-core processor
- 10-hour, continuous use battery life
- Dual-frequency seamless roaming
- Wi-Fi, GPS, Bluetooth, RFID
- 1D/2D Barcode scanner
- Gravity/Light Sensor
- Gyroscope
- IP65 rating
- Rubberized and strengthened casing
- Ergonomic design
- Usable with thick gloves