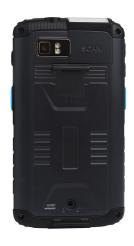

# **ST455i Industrial Smartphone**

## **Powerful, Rugged, Mobile Communication**

The ST455CL-i is a classical android Smartphone. Featuring a Quad-core processor, 5" high resolution screen, a long-life battery, and an impressive array of communication and connectivity options.

In addition, an impressive IP rating and ruggadized casing, the ST455i is both powerful and durable providing outstanding performance in challenging environments and situations.

#### **Features**

- 5" High-resolution touch screen
- Cortex ARM 1.3Ghz quad-core processor
- 10-hour, continuous use battery life
- Dual-frequency seamless roaming
- Wi-Fi, GPS, Bluetooth, RFID
- 1D/2D Barcode scanner
- Gravity/Light Sensor
- Gyroscope
- IP65 rating
- Rubberized and strengthened casing
- Ergonomic design
- Usable with thick gloves